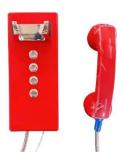

# **Vandal-Resistant Hotline Wall-mount Phone**

Model: HQ-JWAT205-4S

The HQ-JWAT205-4S is a waterproof telephone with the protection class IP54, it is made with Cold Rolled Steel. The communication mode is analogue, IP is also available (contact us). The phone is usually used at airports, bus stations, schools, elevators, pool areas, and any business public areas that require easy access to up to four (4) services, including 911, 411, or any phone number (up to 20 digits).

#### **FEATURES:**

- Compatible with analog landlines and VOIP.
- Robust housing, constructed of cold rolled steel with powder coated.
- Vandal proof handset with internal steel lanyard and grommet provides added security for handset cord.
- When handset is picked up, the phone will dial the hotline number (911 as default) automatically.