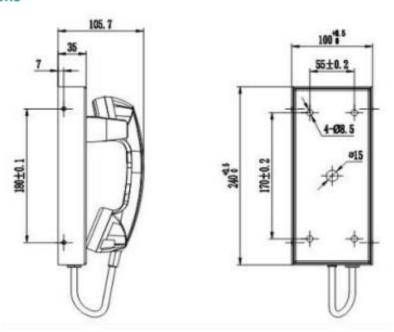

## **Product Dimensions**

## **Package**

Unit size:100\*240\*35 (mm)

Carton size:530\*350\*350 (mm)

Packaging materials: Pearl cotton, Carton

Net weight: 1.9 KG Gross weight: 2 KG

For service and support, please visit our website at <a href="https://www.hqtelecom.com">https://www.hqtelecom.com</a>.